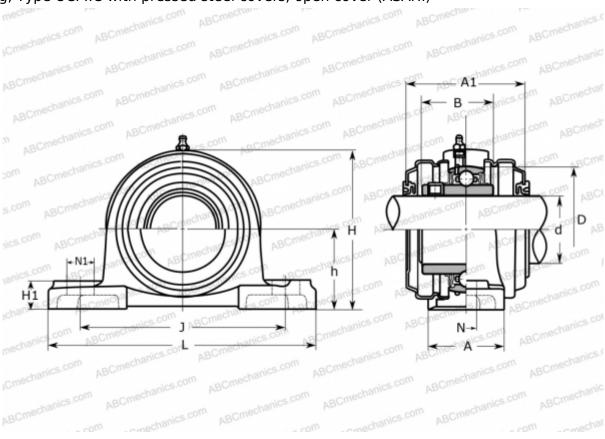

## **UCP 212C ASAHI**

Ball bearing units

TYPE: Housing units, Plummer block, Cast iron housing, Radial insert ball bearing with grub screws in inner ring, Type UCP..C with pressed steel covers, open cover (ASAHI)

## **Technical specification**

| DIMENSIONS, MM |         |
|----------------|---------|
| d              | 60,000  |
| D              | 110,000 |
| В              | 65,100  |
| L              | 241,000 |
| Н              | 138,000 |
| A              | 70,000  |
| J              | 184,000 |
| A1             | 102,000 |
| H1             | 25,000  |
| N              | 20,000  |
| N1             | 25,000  |
| h              | 69,800  |
| WEIGHT, KG     | 5,100   |