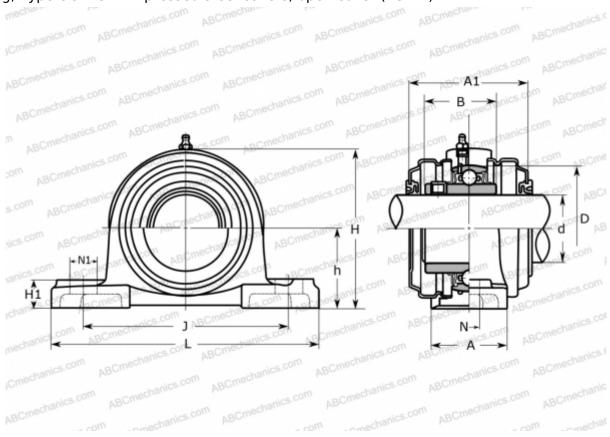

## **Technical specification**

| DIMENSIONS, MM |         |
|----------------|---------|
| d              | 65,000  |
| D              | 120,000 |
| В              | 65,100  |
| L              | 265,000 |
| Н              | 150,000 |
| A              | 70,000  |
| J              | 203,000 |
| A1             | 102,000 |
| H1             | 27,000  |
| N              | 25,000  |
| N1             | 29,000  |
| h              | 76,200  |
| WEIGHT. KG     | 6.100   |