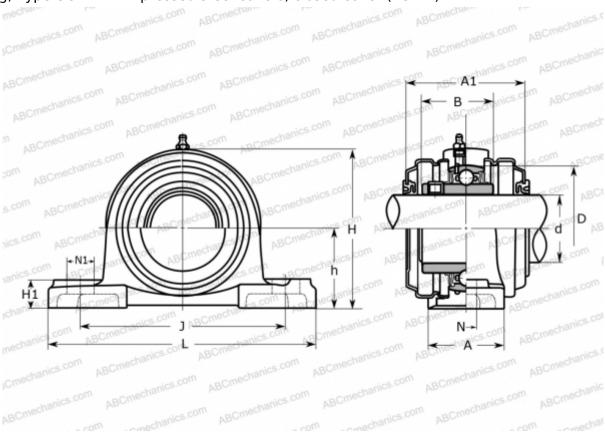

## **Technical specification**

| DIMENSIONS, MM |         |
|----------------|---------|
| d              | 17,000  |
| D              | 47,000  |
| В              | 31,000  |
| L              | 127,000 |
| Н              | 62,000  |
| A              | 38,000  |
| J              | 95,000  |
| A1             | 56,000  |
| H1             | 15,000  |
| N              | 13,000  |
| N1             | 19,000  |
| h              | 30,200  |
| WEIGHT, KG     | 0.680   |