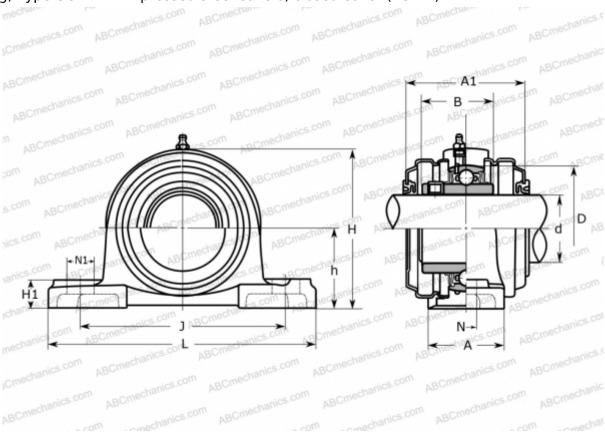

## **UCP 205E ASAHI**

Ball bearing units

TYPE: Housing units, Plummer block, Cast iron housing, Radial insert ball bearing with grub screws in inner ring, Type UCP..E with pressed steel covers, closed cover (ASAHI)

## **Technical specification**

| DIMENSIONS, MM |         |
|----------------|---------|
| d              | 25,000  |
| D              | 52,000  |
| В              | 34,100  |
| L              | 140,000 |
| Н              | 70,000  |
| A              | 38,000  |
| J              | 105,000 |
| A1             | 63,000  |
| H1             | 16,000  |
| N              | 13,000  |
| N1             | 16,000  |
| h              | 36,500  |
| WEIGHT. KG     | 0.860   |