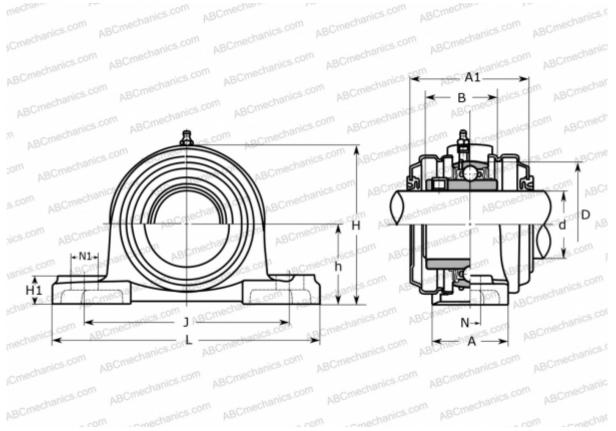

## **Technical specification**

| DIMENSIONS, MM |         |
|----------------|---------|
| d              | 40,000  |
| D              | 80,000  |
| В              | 49,200  |
| L              | 184,000 |
| Н              | 100,000 |
| A              | 54,000  |
| J              | 137,000 |
| A1             | 82,000  |
| H1             | 19,000  |
| Ν              | 17,000  |
| N1             | 25,000  |
| h              | 49,200  |
| WEIGHT, KG     | 2,200   |