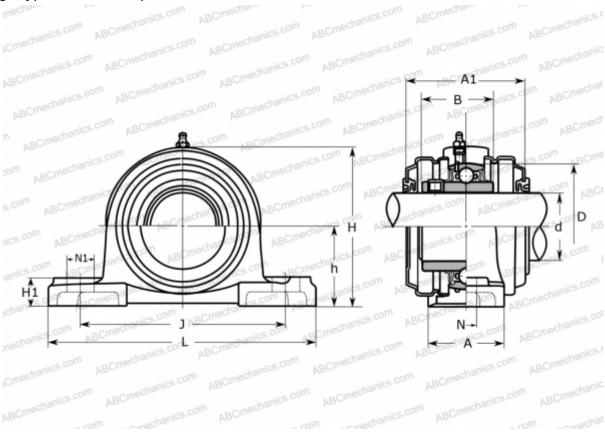

## **Technical specification**

| DIMENSIONS, MM |         |
|----------------|---------|
| d              | 50,000  |
| D              | 90,000  |
| В              | 51,600  |
| L              | 206,000 |
| Н              | 114,000 |
| A              | 60,000  |
| J              | 159,000 |
| A1             | 87,000  |
| H1             | 22,000  |
| N              | 20,000  |
| N1             | 25,000  |
| h              | 57,200  |
| WEIGHT. KG     | 3.000   |