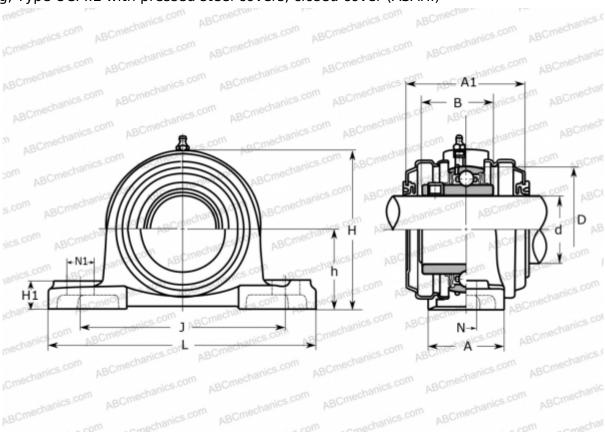

## **UCP 213E ASAHI**

Ball bearing units

TYPE: Housing units, Plummer block, Cast iron housing, Radial insert ball bearing with grub screws in inner ring, Type UCP..E with pressed steel covers, closed cover (ASAHI)

## **Technical specification**

| DIMENSIONS, MM |         |
|----------------|---------|
| d              | 65,000  |
| D              | 120,000 |
| В              | 65,100  |
| L              | 265,000 |
| Н              | 150,000 |
| A              | 70,000  |
| J              | 203,000 |
| A1             | 102,000 |
| H1             | 27,000  |
| N              | 25,000  |
| N1             | 29,000  |
| h              | 76,200  |
| WEIGHT VC      | 6 100   |
| WEIGHT, KG     | 6,100   |