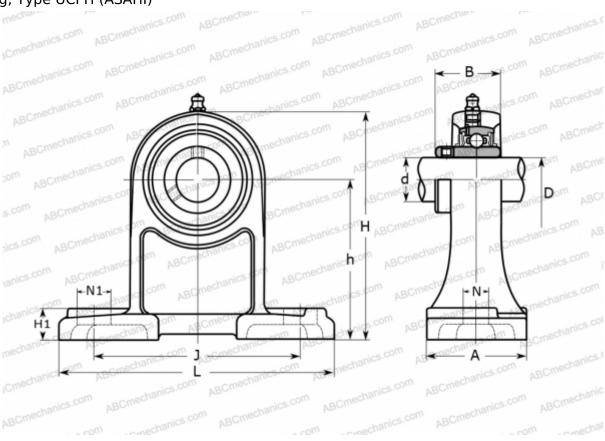

## **UCPH 208 ASAHI**

Ball bearing units

TYPE: Housing units, Plummer block, Cast iron housing, Radial insert ball bearing with grub screws in inner ring, Type UCPH (ASAHI)

## **Technical specification**

|         | Housing                                                                                    |
|---------|--------------------------------------------------------------------------------------------|
| 40,000  |                                                                                            |
| 80,000  | MANUFACTURER                                                                               |
| 49,200  |                                                                                            |
| 184,000 |                                                                                            |
| 149,000 |                                                                                            |
| 70,000  |                                                                                            |
| 137,000 |                                                                                            |
| 19,000  |                                                                                            |
| 17,000  |                                                                                            |
| 25,000  |                                                                                            |
| 100,000 |                                                                                            |
| 2,800   |                                                                                            |
| UC 208  |                                                                                            |
|         | 80,000<br>49,200<br>184,000<br>149,000<br>70,000<br>137,000<br>19,000<br>25,000<br>100,000 |

Housing PH 208

MANUFACTURER ASAHI