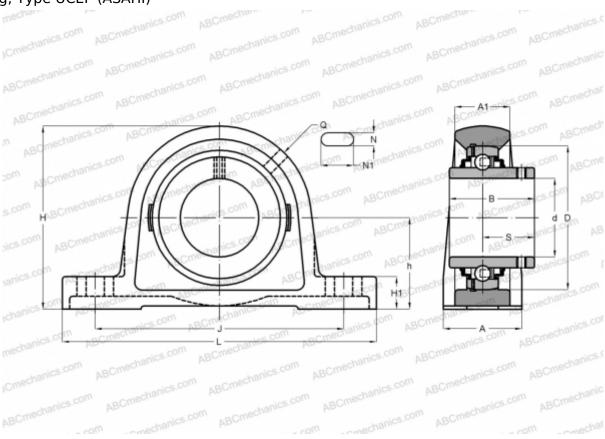

## **Technical specification**

| DIMENSIONS, MM |         |
|----------------|---------|
| d              | 20,000  |
| D              | 47,000  |
| В              | 31,000  |
| L              | 140,000 |
| H              | 73,000  |
| A              | 38,000  |
| J              | 105,000 |
| H1             | 16,000  |
| N              | 13,000  |
| N1             | 16,000  |
| S              | 18,300  |
| h              | 36,500  |
| WEIGHT. KG     | 1.100   |