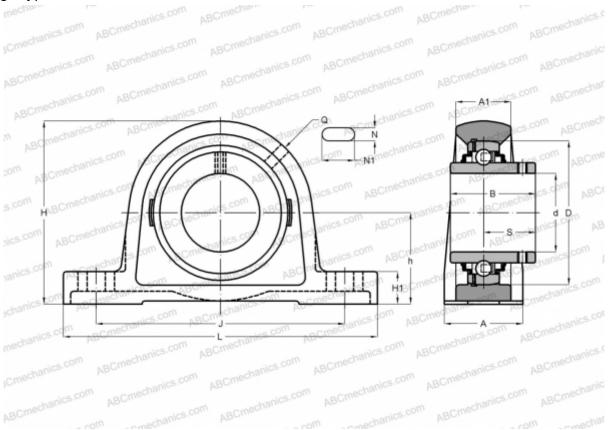

## **Technical specification**

| DIMENSIONS, MM |         |
|----------------|---------|
| d              | 75,000  |
| D              | 130,000 |
| В              | 77,800  |
| L              | 330,000 |
| Н              | 177,000 |
| Α              | 89,000  |
| J              | 229,000 |
| H1             | 35,000  |
| Ν              | 27,000  |
| N1             | 31,000  |
| S              | 44,500  |
| h              | 88,900  |
| WEIGHT, KG     | 10,900  |