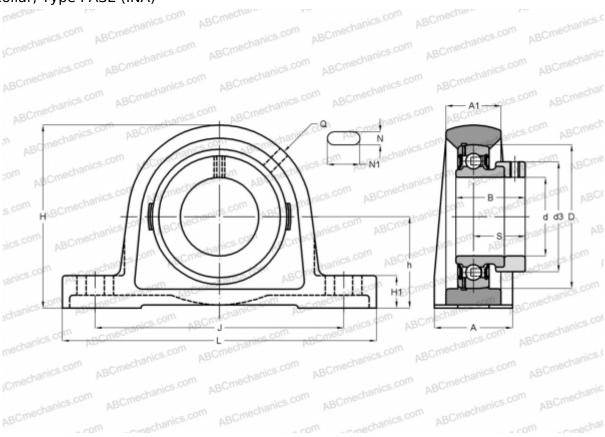

## **PASE12 INA**

Ball bearing units

TYPE: Housing units, Plummer block, Cast iron housing, Radial insert ball bearing with eccentric locking collar, Type PASE (INA)

WEIGHT, KG

## **Technical specification**

| DIMENSIONS, MM |         |
|----------------|---------|
| d              | 12,000  |
| D              | 40,000  |
| В              | 28,600  |
| L              | 125,000 |
| Н              | 57,000  |
| A              | 30,000  |
| J              | 95,000  |
| A1             | 18,000  |
| H1             | 10,000  |
| N              | 11,000  |
| N1             | 19,000  |
| S              | 22,100  |
| d3             | 28,000  |
| h              | 30,200  |
| Q              | M6      |