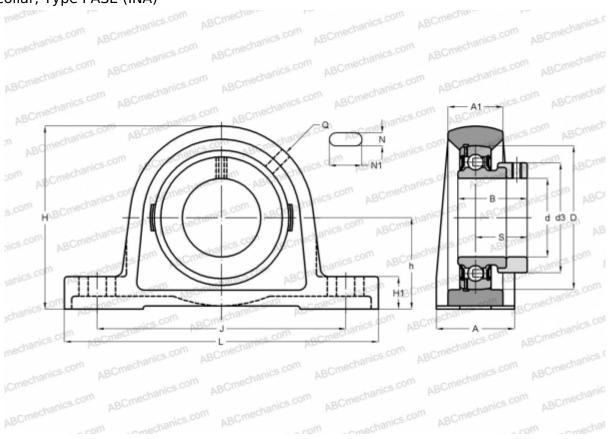

## **PASE15 INA**

Ball bearing units

TYPE: Housing units, Plummer block, Cast iron housing, Radial insert ball bearing with eccentric locking collar, Type PASE (INA)

WEIGHT, KG

## **Technical specification**

| DIMENSIONS, MM |         |
|----------------|---------|
| d              | 15,000  |
| D              | 40,000  |
| В              | 28,600  |
| L              | 125,000 |
| Н              | 57,000  |
| A              | 30,000  |
| J              | 95,000  |
| A1             | 18,000  |
| H1             | 10,000  |
| N              | 11,000  |
| N1             | 19,000  |
| S              | 22,100  |
| d3             | 28,000  |
| h              | 30,200  |
| Q              | M6      |