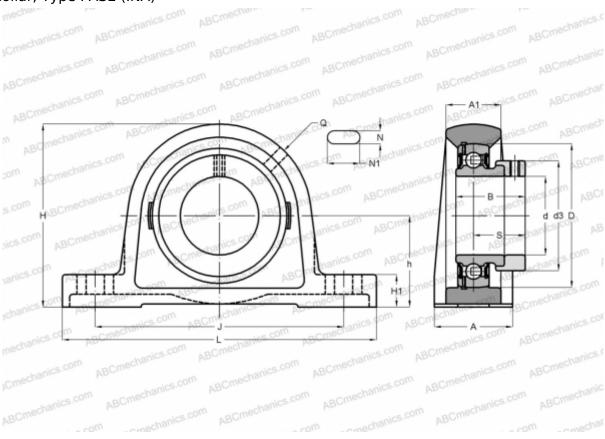

## **PASE35-N INA**

Ball bearing units

TYPE: Housing units, Plummer block, Cast iron housing, Radial insert ball bearing with eccentric locking collar, Type PASE (INA)

## **Technical specification**

| DIMENSIONS, MM |         |
|----------------|---------|
| d              | 35,000  |
| D              | 72,000  |
| В              | 39,000  |
| L              | 163,000 |
| Н              | 93,000  |
| A              | 45,000  |
| J              | 126,000 |
| A1             | 27,000  |
| H1             | 19,000  |
| N              | 14,000  |
| N1             | 21,000  |
| S              | 29,500  |
| d3             | 51,000  |
| h              | 47,600  |
| Q              | Rp1/8   |