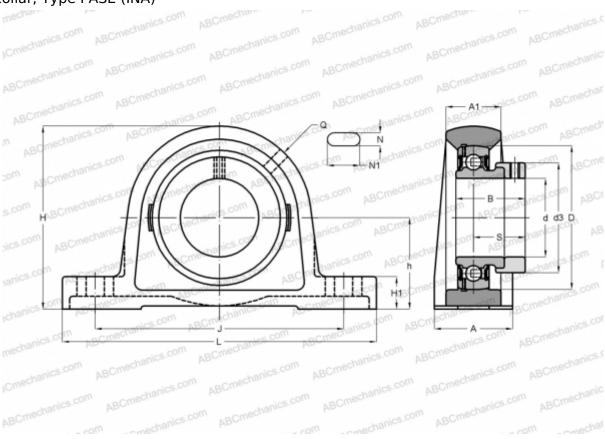

## **PASE55 INA**

Ball bearing units

TYPE: Housing units, Plummer block, Cast iron housing, Radial insert ball bearing with eccentric locking collar, Type PASE (INA)

WEIGHT, KG

## **Technical specification**

| DIMENSIONS, MM |         |
|----------------|---------|
| d              | 55,000  |
| D              | 100,000 |
| В              | 48,400  |
| L              | 222,000 |
| Н              | 124,500 |
| A              | 60,000  |
| J              | 176,000 |
| A1             | 35,000  |
| H1             | 22,500  |
| N              | 18,000  |
| N1             | 30,000  |
| S              | 36,400  |
| d3             | 76,000  |
| h              | 63,500  |
| Q              | Rp1/8   |