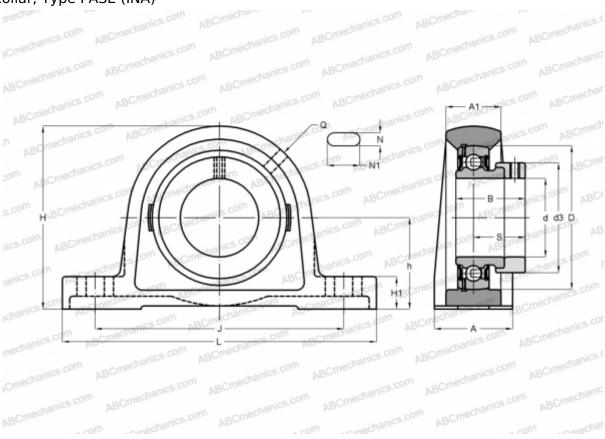

## **PASE60-N INA**

Ball bearing units

TYPE: Housing units, Plummer block, Cast iron housing, Radial insert ball bearing with eccentric locking collar, Type PASE (INA)

WEIGHT KG

## **Technical specification**

| DIMENSIONS, MM |         |
|----------------|---------|
| d              | 60,000  |
| D              | 40,000  |
| В              | 53,100  |
| L              | 240,000 |
| Н              | 140,000 |
| A              | 60,000  |
| J              | 190,000 |
| A1             | 42,000  |
| H1             | 25,000  |
| N              | 18,000  |
| N1             | 28,000  |
| S              | 39,600  |
| d3             | 84,000  |
| h              | 69,900  |
| Q              | Rp1/8   |