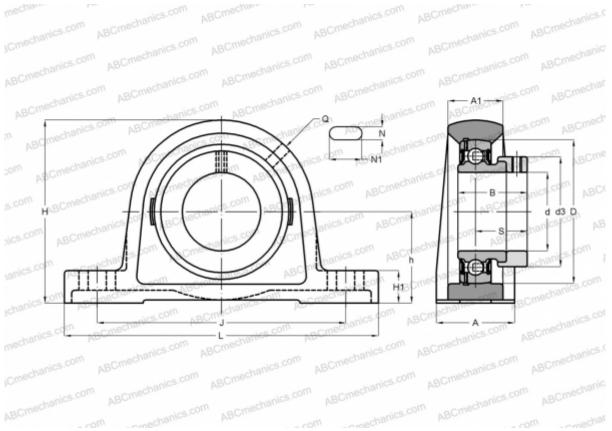

## **Technical specification**

| DIMENSIONS, MM |         |
|----------------|---------|
| d              | 25,000  |
| D              | 52,000  |
| В              | 31,000  |
| L              | 130,000 |
| н              | 70,000  |
| A              | 36,000  |
| J              | 103,000 |
| A1             | 21,000  |
| H1             | 14,500  |
| Ν              | 11,000  |
| N1             | 19,000  |
| S              | 23,500  |
| d3             | 37,500  |
| h              | 36,500  |
| Q              | Rp1/8   |

| WEIGHT, KG                   | 0,700         |
|------------------------------|---------------|
| Bearing                      | GRAE25-NPP-B- |
| Housing                      | GG.ASE05-N-   |
| Protective cover             | FKAA152K50 \$ |
| MANUFACTURER                 | INA           |
| CALCULATION DATA             |               |
| Basic dynamic load rating, C | 14,400 kN     |
| Basic static load rating, Co | 7,800 kN      |