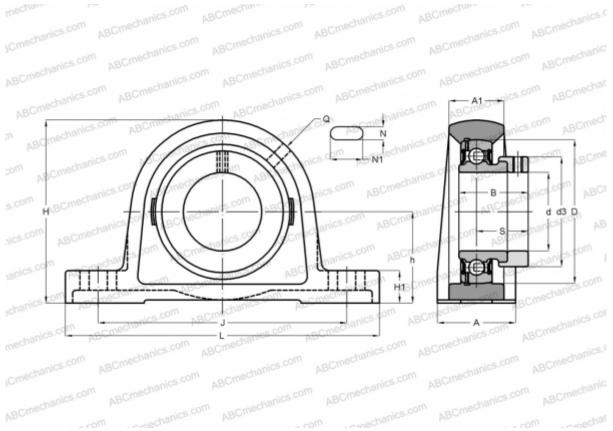

## **Technical specification**

| DIMENSIONS, MM |         |
|----------------|---------|
| d              | 30,000  |
| D              | 62,000  |
| В              | 35,800  |
| L              | 158,000 |
| н              | 82,000  |
| A              | 40,000  |
| J              | 118,000 |
| A1             | 25,000  |
| H1             | 17,000  |
| Ν              | 14,000  |
| N1             | 22,000  |
| S              | 26,800  |
| d3             | 44,000  |
| h              | 42,900  |
| Q              | Rp1/8   |

| WEIGHT, KG       | 1,110         |
|------------------|---------------|
| Bearing          | GRAE30-NPP-B- |
| Housing          | GG.ASE06-N-   |
| Protective cover | FKAA152K50 6  |
| MANUFACTURER     | INA           |
| CALCULATION DATA |               |