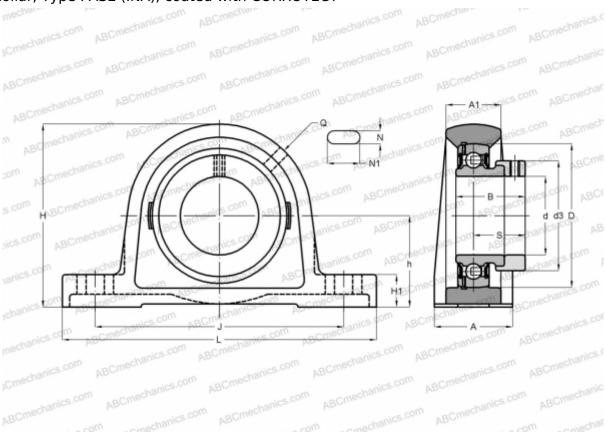

## **Technical specification**

| DIMENSIONS, MM |         |
|----------------|---------|
| d              | 35,000  |
| D              | 72,000  |
| В              | 39,000  |
| L              | 163,000 |
| Н              | 93,000  |
| A              | 45,000  |
| J              | 126,000 |
| A1             | 27,000  |
| H1             | 19,000  |
| N              | 14,000  |
| N1             | 21,000  |
| S              | 29,500  |
| d3             | 51,000  |
| h              | 47,600  |
| Q              | Rp1/8   |