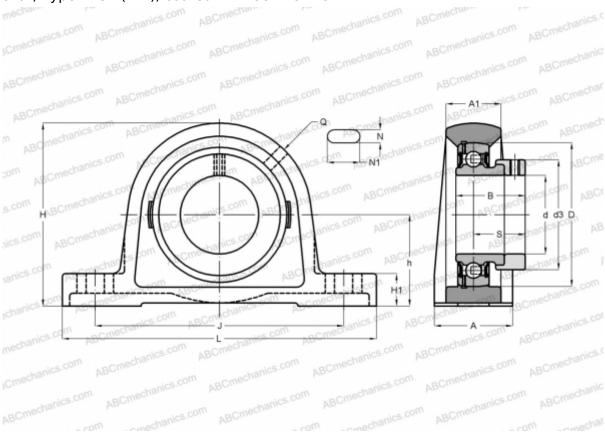

## **Technical specification**

| DIMENSIONS, MM |         |
|----------------|---------|
| d              | 40,000  |
| D              | 80,000  |
| В              | 43,800  |
| L              | 179,000 |
| Н              | 99,000  |
| A              | 48,000  |
| J              | 138,000 |
| A1             | 30,000  |
| H1             | 19,000  |
| N              | 14,000  |
| N1             | 26,000  |
| S              | 32,800  |
| d3             | 58,000  |
| h              | 49,200  |
| Q              | Rp1/8   |