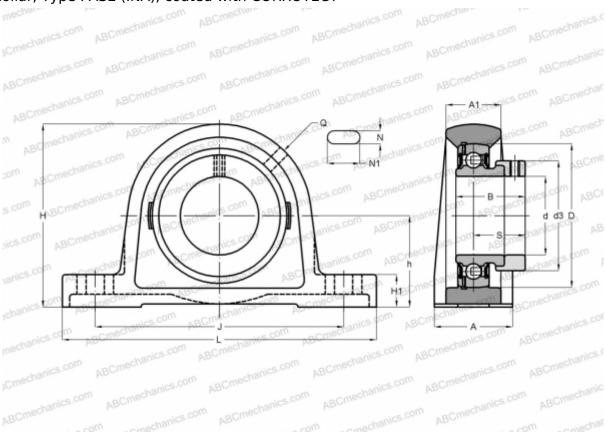

## PASE45-FA125 INA

Ball bearing units

TYPE: Housing units, Plummer block, Cast iron housing, Radial insert ball bearing with eccentric locking collar, Type PASE (INA), coated with CORROTECT

WEIGHT, KG

## **Technical specification**

| DIMENSIONS, MM |         |
|----------------|---------|
| d              | 45,000  |
| D              | 85,000  |
| В              | 43,800  |
| L              | 192,000 |
| Н              | 107,000 |
| A              | 48,000  |
| J              | 150,000 |
| A1             | 32,000  |
| H1             | 21,500  |
| N              | 14,000  |
| N1             | 29,000  |
| S              | 32,800  |
| d3             | 63,000  |
| h              | 54,000  |
| Q              | Rp1/8   |