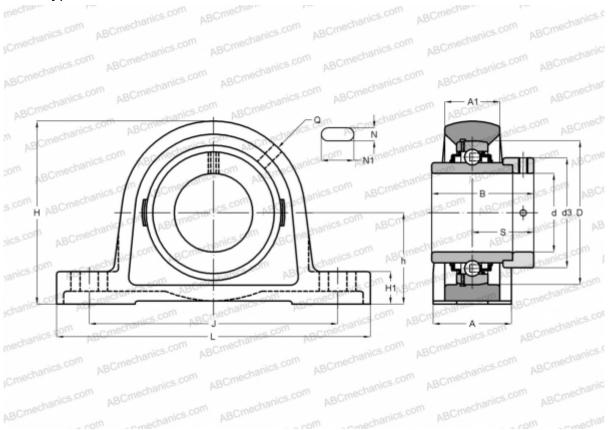

## **Technical specification**

| DIMENSIONS, MM |         |
|----------------|---------|
| d              | 17,000  |
| D              | 40,000  |
| В              | 37,400  |
| L              | 125,000 |
| Н              | 57,000  |
| A              | 30,000  |
| J              | 95,000  |
| A1             | 18,000  |
| Н1             | 10,000  |
| Ν              | 11,000  |
| N1             | 19,000  |
| S              | 23,400  |
| d3             | 28,000  |
| h              | 30,200  |
| Q              | M6      |