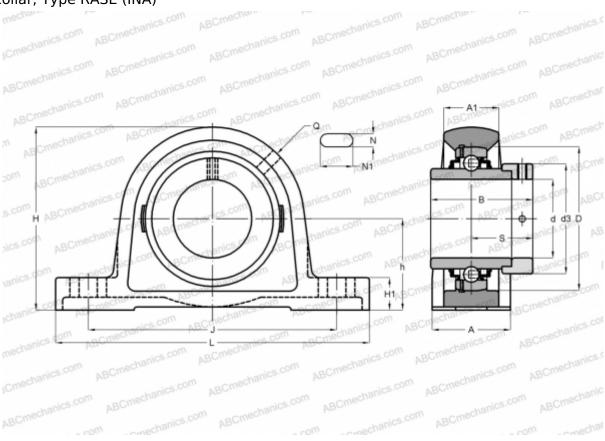

## **RASE45 INA**

Ball bearing units

TYPE: Housing units, Plummer block, Cast iron housing, Radial insert ball bearing with eccentric locking collar, Type RASE (INA)

WEIGHT, KG

## **Technical specification**

| DIMENSIONS, MM |         |
|----------------|---------|
| d              | 45,000  |
| D              | 85,000  |
| В              | 56,500  |
| L              | 192,000 |
| Н              | 107,000 |
| A              | 48,000  |
| J              | 150,000 |
| A1             | 32,000  |
| H1             | 21,500  |
| N              | 14,000  |
| N1             | 29,000  |
| S              | 35,100  |
| d3             | 63,000  |
| h              | 54,000  |
| Q              | Rp1/8   |