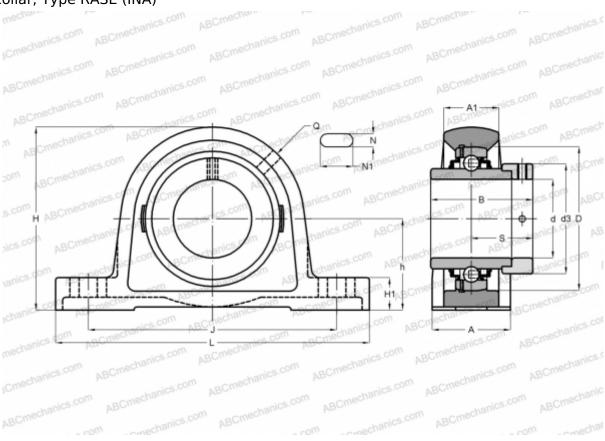

## **RASE60-N INA**

Ball bearing units

TYPE: Housing units, Plummer block, Cast iron housing, Radial insert ball bearing with eccentric locking collar, Type RASE (INA)

WEIGHT, KG

## **Technical specification**

| DIMENSIONS, MM |         |
|----------------|---------|
| d              | 60,000  |
| D              | 110,000 |
| В              | 77,900  |
| L              | 240,000 |
| Н              | 140,000 |
| A              | 60,000  |
| J              | 190,000 |
| A1             | 42,000  |
| H1             | 25,000  |
| N              | 18,000  |
| N1             | 28,000  |
| S              | 46,800  |
| d3             | 84,000  |
| h              | 69,900  |
| Q              | Rp1/8   |