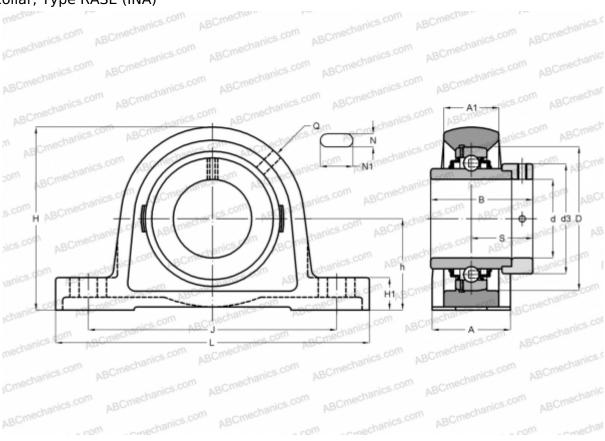

## **RASE65-214 INA**

Ball bearing units

TYPE: Housing units, Plummer block, Cast iron housing, Radial insert ball bearing with eccentric locking collar, Type RASE (INA)

WEIGHT, KG

## **Technical specification**

| DIMENSIONS, MM |         |
|----------------|---------|
| d              | 65,000  |
| D              | 125,000 |
| В              | 66,000  |
| L              | 260,000 |
| Н              | 156,000 |
| A              | 65,000  |
| J              | 203,000 |
| A1             | 44,000  |
| H1             | 27,500  |
| N              | 22,000  |
| N1             | 28,000  |
| S              | 44,600  |
| d3             | 96,000  |
| h              | 79,400  |
| Q              | Rp1/8   |