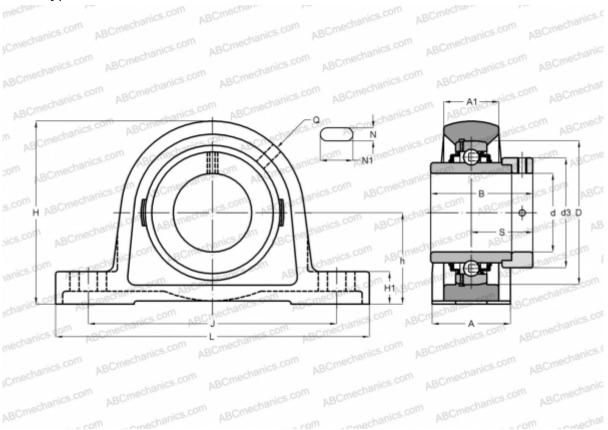

## Ball bearing units

TYPE: Housing units, Plummer block, Cast iron housing, Radial insert ball bearing with eccentric locking collar, Type RASE (INA)

## **Technical specification**

| DIMENSIONS, MM |         |
|----------------|---------|
| d              | 70,000  |
| D              | 125,000 |
| В              | 66,000  |
| L              | 260,000 |
| Н              | 156,000 |
| A              | 65,000  |
| J              | 203,000 |
| A1             | 44,000  |
| H1             | 27,500  |
| Ν              | 22,000  |
| N1             | 28,000  |
| S              | 44,600  |
| d3             | 96,000  |
| h              | 79,400  |
| Q              | Rp1/8   |