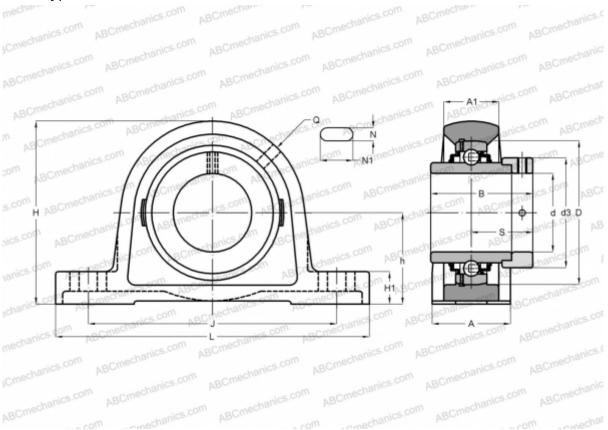

## **Technical specification**

| DIMENSIONS, MM |         |
|----------------|---------|
| d              | 75,000  |
| D              | 130,000 |
| В              | 67,000  |
| L              | 265,000 |
| н              | 164,000 |
| A              | 66,000  |
| J              | 210,000 |
| A1             | 48,000  |
| H1             | 27,500  |
| Ν              | 22,000  |
| N1             | 30,000  |
| S              | 45,600  |
| d3             | 100,000 |
| h              | 82,500  |
| Q              | Rp1/8   |