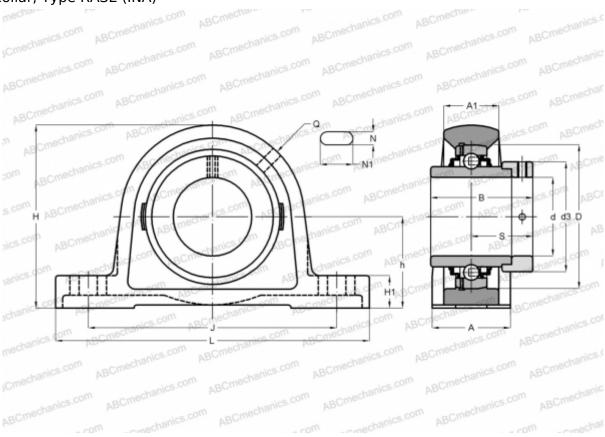

## **RASE80 INA**

Ball bearing units

TYPE: Housing units, Plummer block, Cast iron housing, Radial insert ball bearing with eccentric locking collar, Type RASE (INA)

WEIGHT, KG

## **Technical specification**

| DIMENSIONS, MM |         |
|----------------|---------|
| d              | 80,000  |
| D              | 140,000 |
| В              | 70,700  |
| L              | 290,000 |
| Н              | 175,000 |
| A              | 78,000  |
| J              | 232,000 |
| A1             | 55,000  |
| H1             | 30,000  |
| N              | 26,000  |
| N1             | 34,000  |
| S              | 47,600  |
| d3             | 108,000 |
| h              | 89,000  |
| Q              | Rp1/8   |