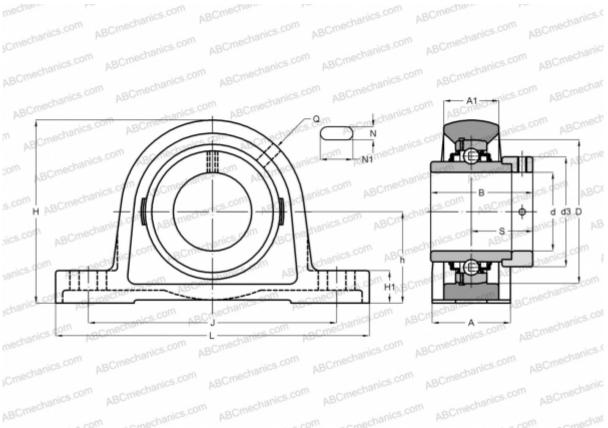

## **RASE100 INA**

Ball bearing units

TYPE: Housing units, Plummer block, Cast iron housing, Radial insert ball bearing with eccentric locking collar, Type RASE (INA)

## **Technical specification**

| DIMENSIONS, MM |         |
|----------------|---------|
| d              | 100,000 |
| D              | 180,000 |
| В              | 75,000  |
| L              | 380,000 |
| Н              | 225,000 |
| A              | 95,000  |
| J              | 308,000 |
| A1             | 62,000  |
| H1             | 40,000  |
| Ν              | 30,000  |
| N1             | 38,000  |
| S              | 49,500  |
| d3             | 132,000 |
| h              | 115,000 |
| Q              | Rp1/8   |

| WEIGHT, KG                   | 15,850      |
|------------------------------|-------------|
| Bearing                      | GE100-KRR-B |
| Housing                      | GG.ASE20    |
|                              | INA         |
| CALCULATION DATA             |             |
| Basic dynamic load rating, C | 122,000 kN  |