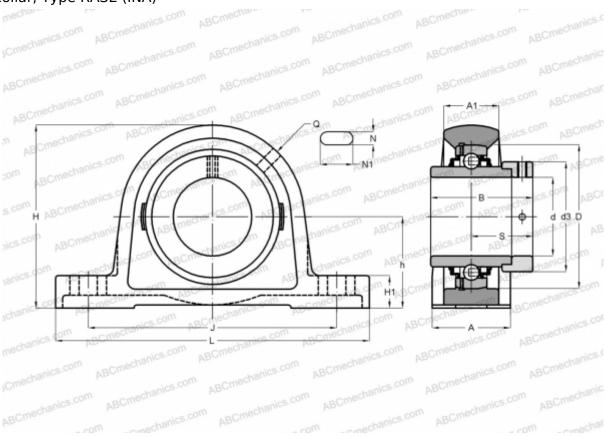

## **RASE120 INA**

Ball bearing units

TYPE: Housing units, Plummer block, Cast iron housing, Radial insert ball bearing with eccentric locking collar, Type RASE (INA)

WEIGHT, KG

## **Technical specification**

| DIMENSIONS, MM |         |
|----------------|---------|
| d              | 120,000 |
| D              | 215,000 |
| В              | 81,000  |
| L              | 440,000 |
| Н              | 265,000 |
| A              | 105,000 |
| J              | 358,000 |
| A1             | 70,000  |
| H1             | 45,000  |
| N              | 33,000  |
| N1             | 41,000  |
| S              | 52,500  |
| d3             | 152,000 |
| h              | 135,000 |
| Q              | Rp1/8   |