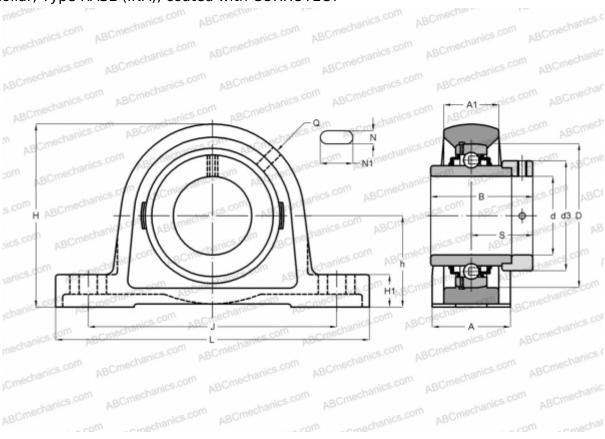

## RASE20-N-FA125 INA

Ball bearing units

TYPE: Housing units, Plummer block, Cast iron housing, Radial insert ball bearing with eccentric locking collar, Type RASE (INA), coated with CORROTECT

WEIGHT, KG

## **Technical specification**

| DIMENSIONS, MM |         |
|----------------|---------|
| d              | 20,000  |
| D              | 47,000  |
| В              | 43,700  |
| L              | 130,000 |
| Н              | 64,000  |
| A              | 32,000  |
| J              | 97,000  |
| A1             | 19,000  |
| H1             | 14,500  |
| N              | 11,000  |
| N1             | 19,000  |
| S              | 26,600  |
| d3             | 33,000  |
| h              | 33,300  |
| Q              | Rp1/8   |