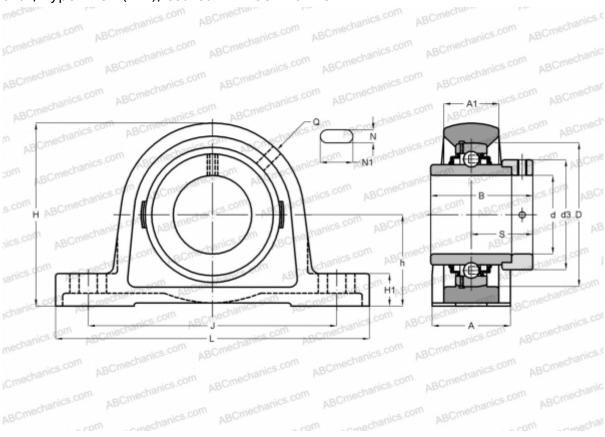

## **Technical specification**

| DIMENSIONS, MM |         |
|----------------|---------|
| d              | 30,000  |
| D              | 62,000  |
| В              | 48,500  |
| L              | 158,000 |
| Н              | 82,000  |
| A              | 40,000  |
| J              | 118,000 |
| A1             | 25,000  |
| H1             | 17,000  |
| N              | 14,000  |
| N1             | 22,000  |
| S              | 30,200  |
| d3             | 44,000  |
| h              | 42,900  |
| Q              | Rp1/8   |