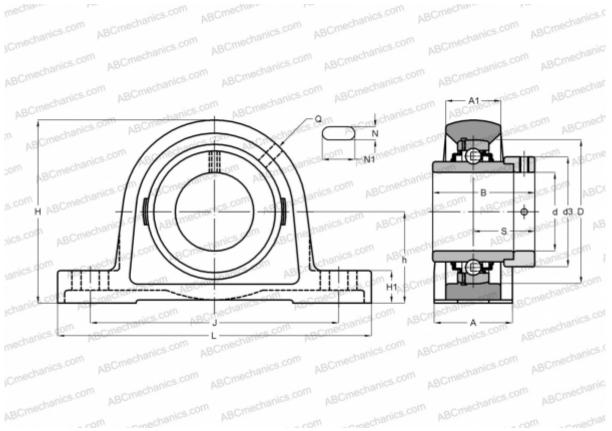

## RASE35-N-FA125 INA

Ball bearing units

TYPE: Housing units, Plummer block, Cast iron housing, Radial insert ball bearing with eccentric locking collar, Type RASE (INA), coated with CORROTECT

## **Technical specification**

| DIMENSIONS, MM |         |
|----------------|---------|
| d              | 35,000  |
| D              | 72,000  |
| В              | 51,300  |
| L              | 163,000 |
| н              | 93,000  |
| Α              | 45,000  |
| J              | 126,000 |
| A1             | 27,000  |
| H1             | 19,000  |
| Ν              | 14,000  |
| N1             | 21,000  |
| S              | 32,500  |
| d3             | 51,000  |
| h              | 47,600  |
| Q              | Rp1/8   |

| WEIGHT, KG                   | 1,600        |
|------------------------------|--------------|
| Bearing                      | GE35-KRR-B-  |
| Housing                      | GG.ASE07-N-  |
| Protective cover             | FKAA152K50 1 |
|                              | <u>INA</u>   |
| CALCULATION DATA             |              |
| Basic dynamic load rating, C | 25,500 kN    |
| Basic static load rating, Co | 15,300 kN    |