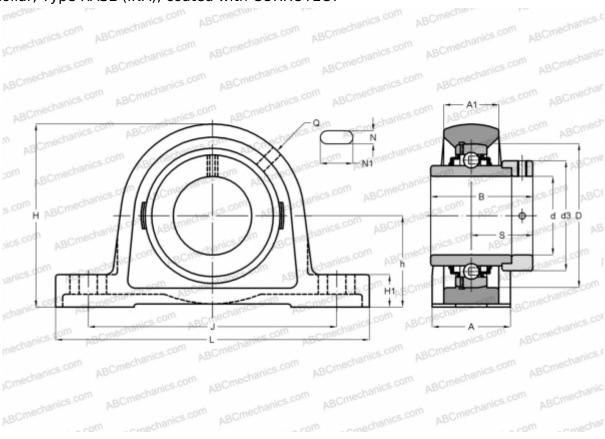

## RASE40-N-FA125 INA

Ball bearing units

TYPE: Housing units, Plummer block, Cast iron housing, Radial insert ball bearing with eccentric locking collar, Type RASE (INA), coated with CORROTECT

WEIGHT, KG

## **Technical specification**

| DIMENSIONS, MM |         |
|----------------|---------|
| d              | 40,000  |
| D              | 80,000  |
| В              | 56,500  |
| L              | 179,000 |
| Н              | 99,000  |
| A              | 48,000  |
| J              | 138,000 |
| A1             | 30,000  |
| H1             | 19,000  |
| N              | 14,000  |
| N1             | 26,000  |
| S              | 35,100  |
| d3             | 58,000  |
| h              | 49,200  |
| Q              | Rp1/8   |