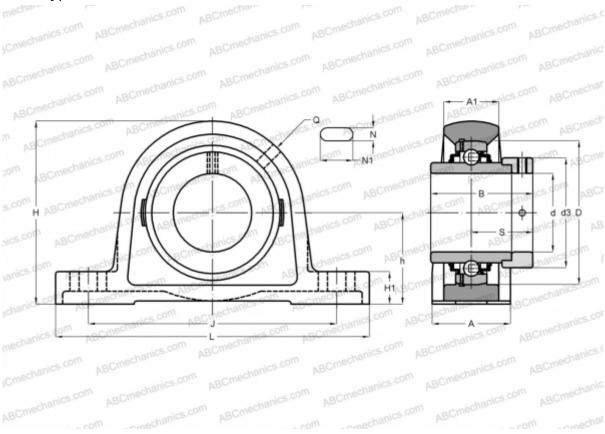

## **Technical specification**

| DIMENSIONS, MM |         |
|----------------|---------|
| d              | 45,000  |
| D              | 85,000  |
| В              | 56,500  |
| L              | 192,000 |
| Н              | 107,000 |
| A              | 48,000  |
| J              | 150,000 |
| A1             | 32,000  |
| H1             | 21,500  |
| N              | 14,000  |
| N1             | 29,000  |
| S              | 35,100  |
| d3             | 63,000  |
| h              | 54,000  |
| Q              | Rp1/8   |