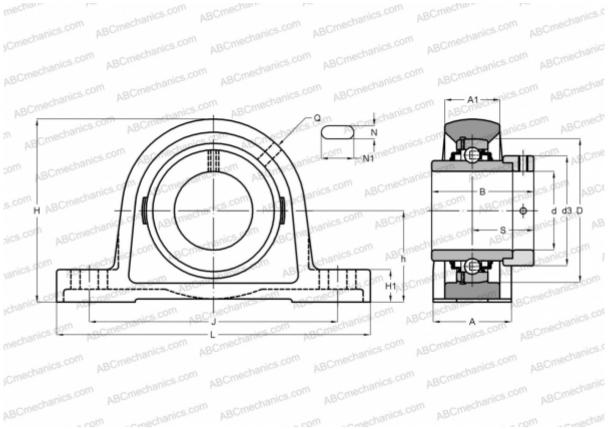

## **Technical specification**

| DIMENSIONS, MM |         |
|----------------|---------|
| d              | 25,000  |
| D              | 52,000  |
| В              | 44,500  |
| L              | 130,000 |
| н              | 70,000  |
| A              | 36,000  |
| J              | 103,000 |
| A1             | 21,000  |
| H1             | 14,500  |
| Ν              | 11,000  |
| N1             | 19,000  |
| S              | 27,000  |
| d3             | 37,500  |
| h              | 36,500  |
| Q              | Rp1/8   |