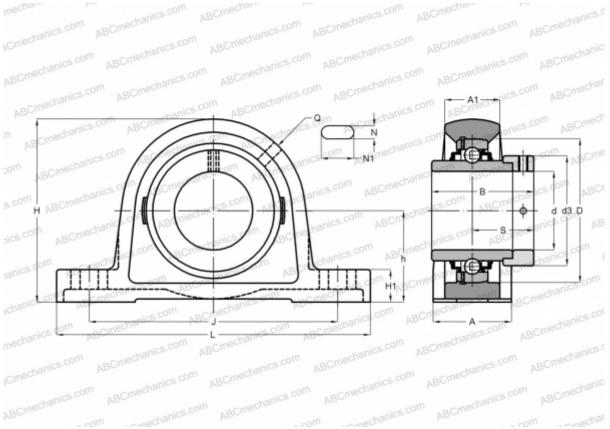

## RASE30-FA164 INA

Ball bearing units

TYPE: Housing units, Plummer block, Cast iron housing, Radial insert ball bearing with eccentric locking collar, Type RASE (INA), for high temperatures (+250)

## **Technical specification**

| DIMENSIONS, MM |         |
|----------------|---------|
| d              | 30,000  |
| D              | 62,000  |
| В              | 48,500  |
| L              | 158,000 |
| Н              | 82,000  |
| A              | 40,000  |
| J              | 118,000 |
| A1             | 25,000  |
| H1             | 17,000  |
| Ν              | 14,000  |
| N1             | 22,000  |
| S              | 30,200  |
| d3             | 44,000  |
| h              | 42,900  |
| Q              | Rp1/8   |

| WEIGHT, KG                   | 1,210       |
|------------------------------|-------------|
| Bearing                      | GE30-KRR-B- |
| Housing                      | GG.ASE06-N  |
| MANUFACTURER                 | INA         |
| CALCULATION DATA             |             |
| Basic dynamic load rating, C | 19,500 kN   |