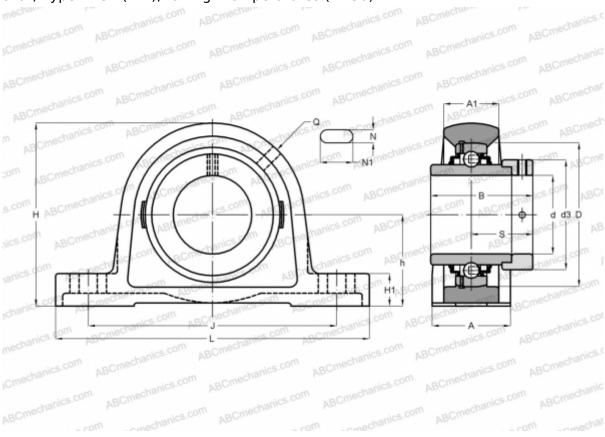

## **Technical specification**

| DIMENSIONS, MM |         |
|----------------|---------|
| d              | 35,000  |
| D              | 72,000  |
| В              | 51,300  |
| L              | 163,000 |
| Н              | 93,000  |
| A              | 45,000  |
| J              | 126,000 |
| A1             | 27,000  |
| H1             | 19,000  |
| N              | 14,000  |
| N1             | 21,000  |
| S              | 32,500  |
| d3             | 51,000  |
| h              | 47,600  |
| Q              | Rp1/8   |