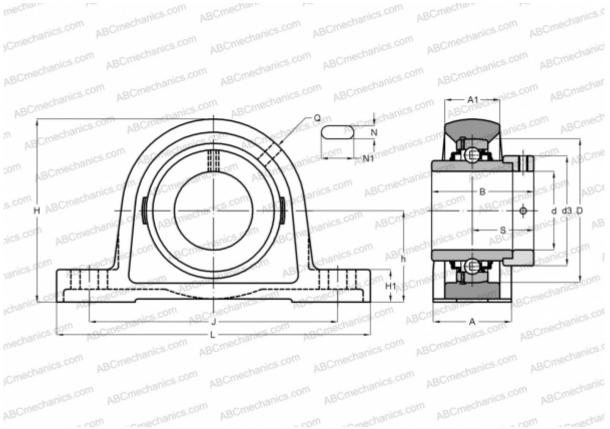

## **Technical specification**

| DIMENSIONS, MM |         |
|----------------|---------|
| d              | 40,000  |
| D              | 80,000  |
| В              | 56,500  |
| L              | 179,000 |
| Н              | 99,000  |
| A              | 48,000  |
| J              | 138,000 |
| A1             | 30,000  |
| H1             | 19,000  |
| Ν              | 14,000  |
| N1             | 26,000  |
| S              | 35,100  |
| d3             | 58,000  |
| h              | 49,200  |
| Q              | Rp1/8   |