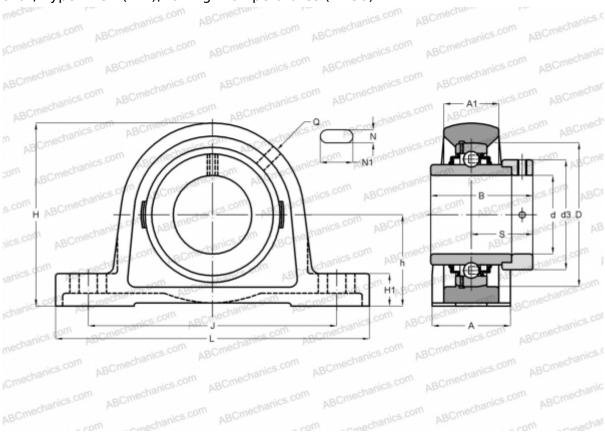

## **Technical specification**

| DIMENSIONS, MM |         |
|----------------|---------|
| d              | 50,000  |
| D              | 90,000  |
| В              | 62,800  |
| L              | 200,000 |
| Н              | 115,000 |
| A              | 54,000  |
| J              | 158,000 |
| A1             | 34,000  |
| H1             | 21,500  |
| N              | 18,000  |
| N1             | 23,000  |
| S              | 38,200  |
| d3             | 69,000  |
| h              | 57,200  |
| Q              | Rp1/8   |

| WEIGHT, KG                   | 2,820       |
|------------------------------|-------------|
| Bearing                      | GE50-KRR-B- |
| Housing                      | GG.ASE10-N  |
| MANUFACTURER                 | INA         |
| CALCULATION DATA             |             |
| Basic dynamic load rating, C | 35,000 kN   |
| Basic static load rating, Co | 23,200 kN   |
| Operating temperature max    | 250 °C      |
|                              |             |
|                              |             |