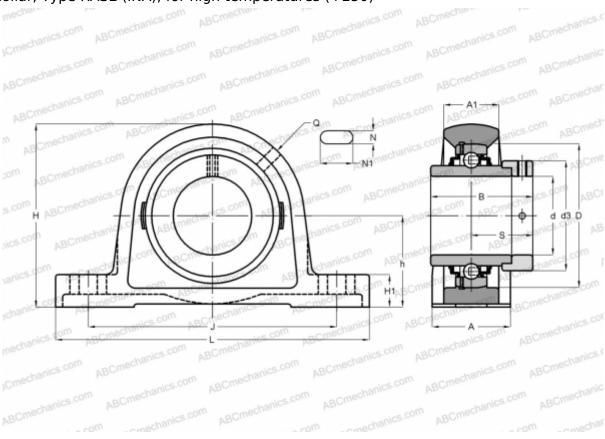

## RASE60-FA164 INA

Ball bearing units

TYPE: Housing units, Plummer block, Cast iron housing, Radial insert ball bearing with eccentric locking collar, Type RASE (INA), for high temperatures (+250)

## **Technical specification**

| DIMENSIONS, MM |         |
|----------------|---------|
| d              | 60,000  |
| D              | 110,000 |
| В              | 77,900  |
| L              | 240,000 |
| Н              | 140,000 |
| A              | 60,000  |
| J              | 190,000 |
| A1             | 42,000  |
| H1             | 25,000  |
| N              | 18,000  |
| N1             | 28,000  |
| S              | 46,800  |
| d3             | 84,000  |
| h              | 69,900  |
| Q              | Rp1/8   |