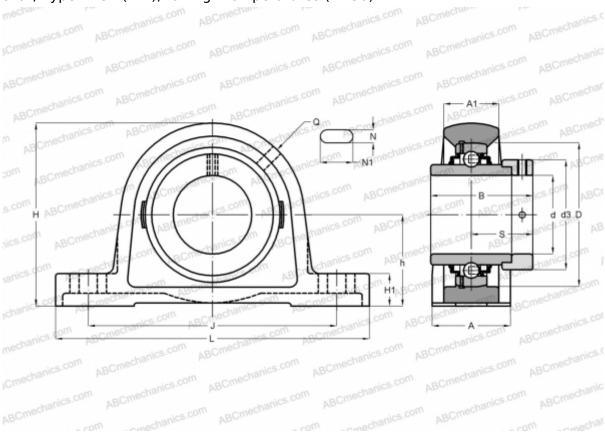

## **Technical specification**

| DIMENSIONS, MM |         |
|----------------|---------|
| d              | 70,000  |
| D              | 125,000 |
| В              | 66,000  |
| L              | 260,000 |
| Н              | 156,000 |
| A              | 65,000  |
| J              | 203,000 |
| A1             | 44,000  |
| H1             | 27,500  |
| N              | 22,000  |
| N1             | 28,000  |
| S              | 44,600  |
| d3             | 96,000  |
| h              | 79,400  |
| Q              | Rp1/8   |

| WEIGHT, KG                    | 6,150       |
|-------------------------------|-------------|
| Bearing                       | GE70-KRR-B- |
| Housing                       | GG.ASE14    |
| MANUFACTURER CALCULATION DATA | INA         |
| CALCULATION DATA              |             |
| Basic dynamic load rating, C  | 62,000 kN   |
| Basic static load rating, Co  | 44,000 kN   |
| Operating temperature max     | 250 °C      |
|                               |             |