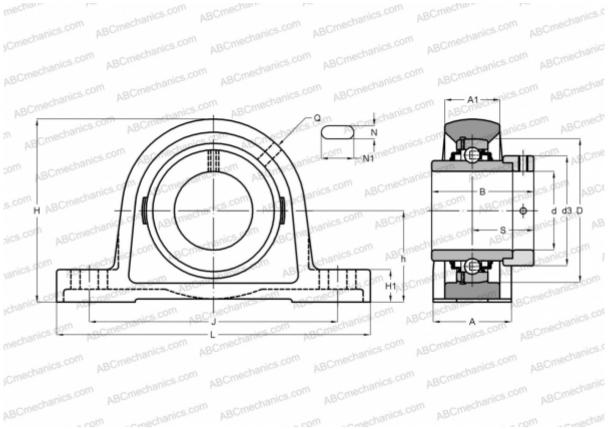

## **Technical specification**

| DIMENSIONS, MM |         |
|----------------|---------|
| d              | 75,000  |
| D              | 130,000 |
| В              | 67,000  |
| L              | 265,000 |
| н              | 164,000 |
| A              | 66,000  |
| J              | 210,000 |
| A1             | 48,000  |
| H1             | 27,500  |
| Ν              | 22,000  |
| N1             | 30,000  |
| S              | 45,600  |
| d3             | 100,000 |
| h              | 82,500  |
| Q              | Rp1/8   |