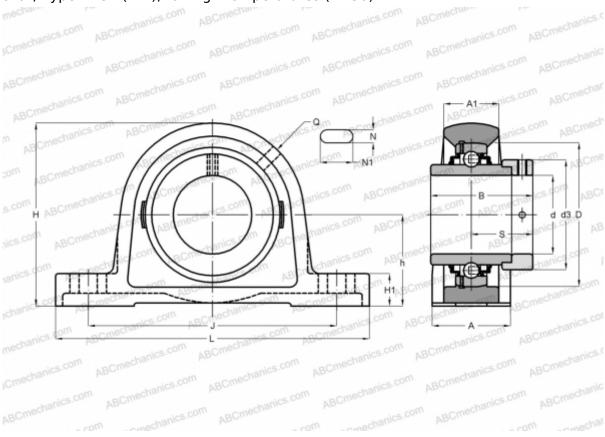

## **Technical specification**

| DIMENSIONS, MM |         |
|----------------|---------|
| d              | 80,000  |
| D              | 140,000 |
| В              | 70,700  |
| L              | 290,000 |
| Н              | 175,000 |
| A              | 78,000  |
| J              | 232,000 |
| A1             | 55,000  |
| H1             | 30,000  |
| N              | 26,000  |
| N1             | 34,000  |
| S              | 47,600  |
| d3             | 108,000 |
| h              | 89,000  |
| Q              | Rp1/8   |