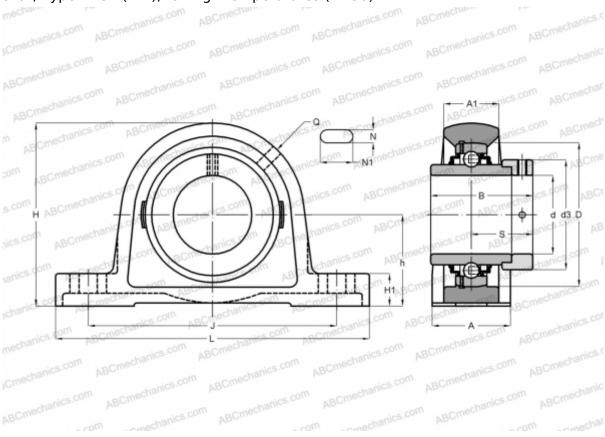

## RASE90-FA164 INA

Ball bearing units

TYPE: Housing units, Plummer block, Cast iron housing, Radial insert ball bearing with eccentric locking collar, Type RASE (INA), for high temperatures (+250)

WEIGHT KG

## **Technical specification**

| DIMENSIONS, MM |         |
|----------------|---------|
| d              | 90,000  |
| D              | 160,000 |
| В              | 69,600  |
| L              | 330,000 |
| Н              | 200,000 |
| A              | 85,000  |
| J              | 268,000 |
| A1             | 55,000  |
| H1             | 35,000  |
| N              | 27,000  |
| N1             | 35,000  |
| S              | 46,600  |
| d3             | 118,000 |
| h              | 101,600 |
| Q              | Rp1/8   |