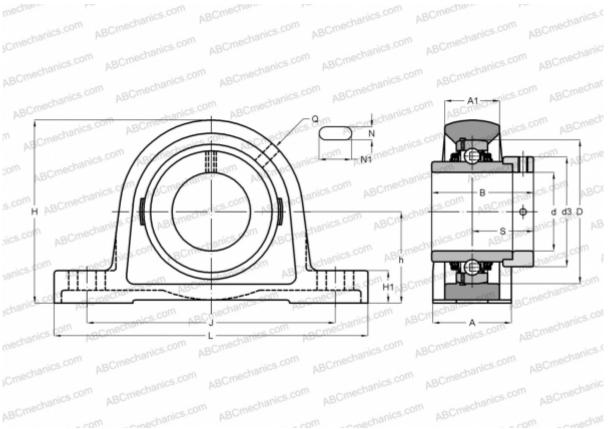

## **Technical specification**

| DIMENSIONS, MM |         |
|----------------|---------|
| d              | 65,000  |
| D              | 125,000 |
| В              | 66,000  |
| L              | 260,000 |
| Н              | 156,000 |
| A              | 65,000  |
| J              | 203,000 |
| A1             | 44,000  |
| H1             | 27,500  |
| Ν              | 22,000  |
| N1             | 28,000  |
| S              | 44,600  |
| d3             | 96,000  |
| h              | 79,400  |
| Q              | Rp1/8   |