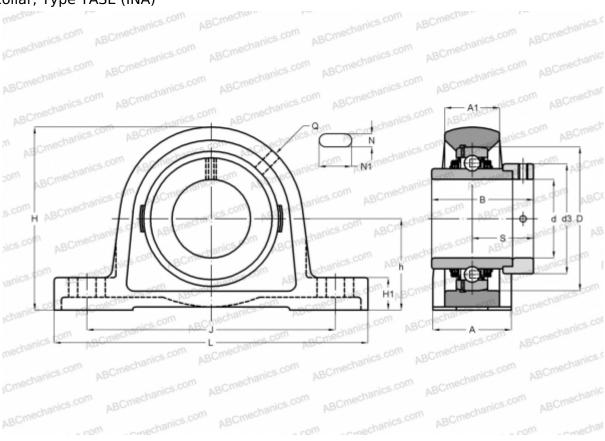

## **TASE70 INA**

Ball bearing units

TYPE: Housing units, Plummer block, Cast iron housing, Radial insert ball bearing with eccentric locking collar, Type TASE (INA)

WEIGHT, KG

## **Technical specification**

| DIMENSIONS, MM |         |
|----------------|---------|
| d              | 70,000  |
| D              | 125,000 |
| В              | 66,000  |
| L              | 260,000 |
| Н              | 156,000 |
| A              | 65,000  |
| J              | 203,000 |
| A1             | 44,000  |
| H1             | 27,500  |
| N              | 22,000  |
| N1             | 28,000  |
| S              | 44,600  |
| d3             | 96,000  |
| h              | 79,400  |
| Q              | Rp1/8   |