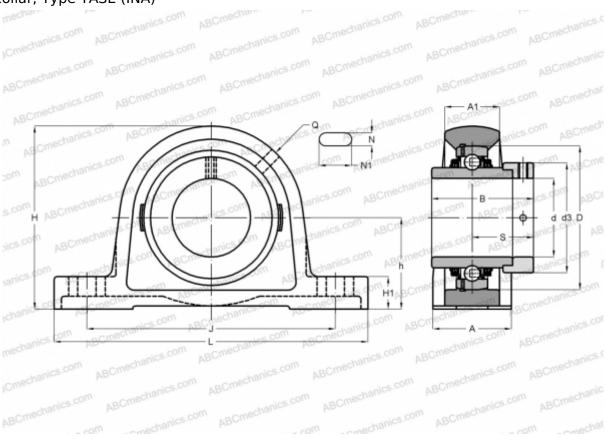

## **TASE75 INA**

Ball bearing units

TYPE: Housing units, Plummer block, Cast iron housing, Radial insert ball bearing with eccentric locking collar, Type TASE (INA)

WEIGHT, KG

## **Technical specification**

| DIMENSIONS, MM |         |
|----------------|---------|
| d              | 75,000  |
| D              | 130,000 |
| В              | 67,000  |
| L              | 265,000 |
| Н              | 164,000 |
| A              | 66,000  |
| J              | 210,000 |
| A1             | 48,000  |
| H1             | 27,500  |
| N              | 22,000  |
| N1             | 30,000  |
| S              | 45,600  |
| d3             | 100,000 |
| h              | 82,500  |
| Q              | Rp1/8   |