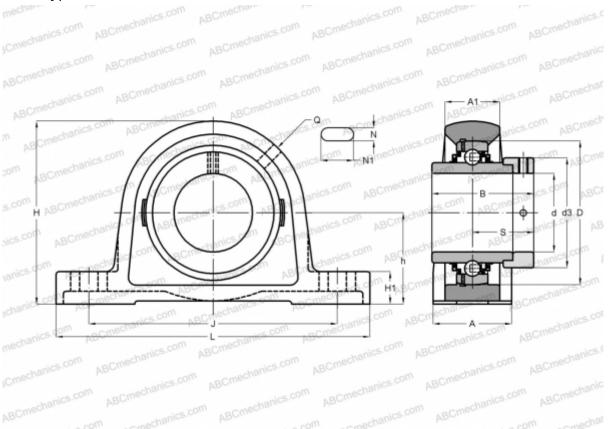

## **Technical specification**

| DIMENSIONS, MM |         |
|----------------|---------|
| d              | 25,000  |
| D              | 52,000  |
| В              | 44,500  |
| L              | 130,000 |
| Н              | 70,000  |
| A              | 36,000  |
| J              | 103,000 |
| A1             | 21,000  |
| H1             | 14,500  |
| Ν              | 11,000  |
| N1             | 19,000  |
| S              | 27,000  |
| d3             | 37,500  |
| h              | 36,500  |
| Q              | Rp1/8   |