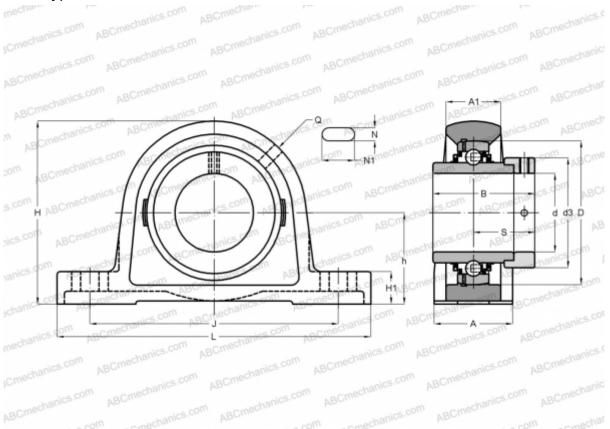

## **Technical specification**

| DIMENSIONS, MM |         |
|----------------|---------|
| d              | 30,000  |
| D              | 62,000  |
| В              | 48,500  |
| L              | 158,000 |
| н              | 82,000  |
| A              | 40,000  |
| J              | 118,000 |
| A1             | 25,000  |
| H1             | 17,000  |
| Ν              | 14,000  |
| N1             | 22,000  |
| S              | 30,200  |
| d3             | 44,000  |
| h              | 42,900  |
| Q              | Rp1/8   |