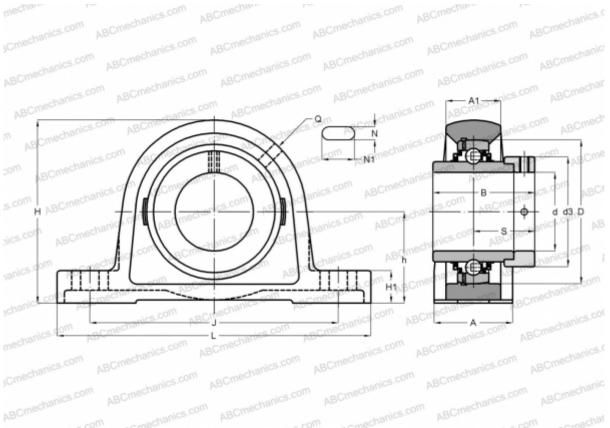

## **Technical specification**

| DIMENSIONS, MM |         |
|----------------|---------|
| d              | 35,000  |
| D              | 72,000  |
| В              | 51,300  |
| L              | 163,000 |
| н              | 93,000  |
| A              | 45,000  |
| J              | 126,000 |
| A1             | 27,000  |
| Н1             | 19,000  |
| Ν              | 14,000  |
| N1             | 21,000  |
| S              | 32,500  |
| d3             | 51,000  |
| h              | 47,600  |
| Q              | Rp1/8   |